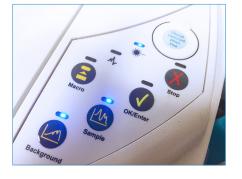

#### **GRAPHIC OVERLAYS:**

Our custom graphic overlays, faceplates and front panels make a powerfil first impression for you equipment. They are available in various durable materials and can be die-cut to custom specifications.