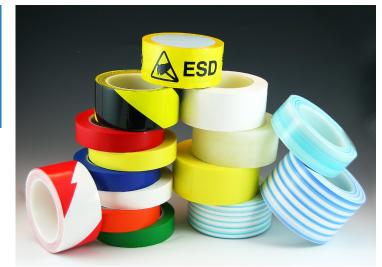

#### **CLEANROOM TAPES:**

Our cleanroom tapes are made from nonparticulating materials on a plastic core. Each roll is processed through our proprietary clean manufacturing process.